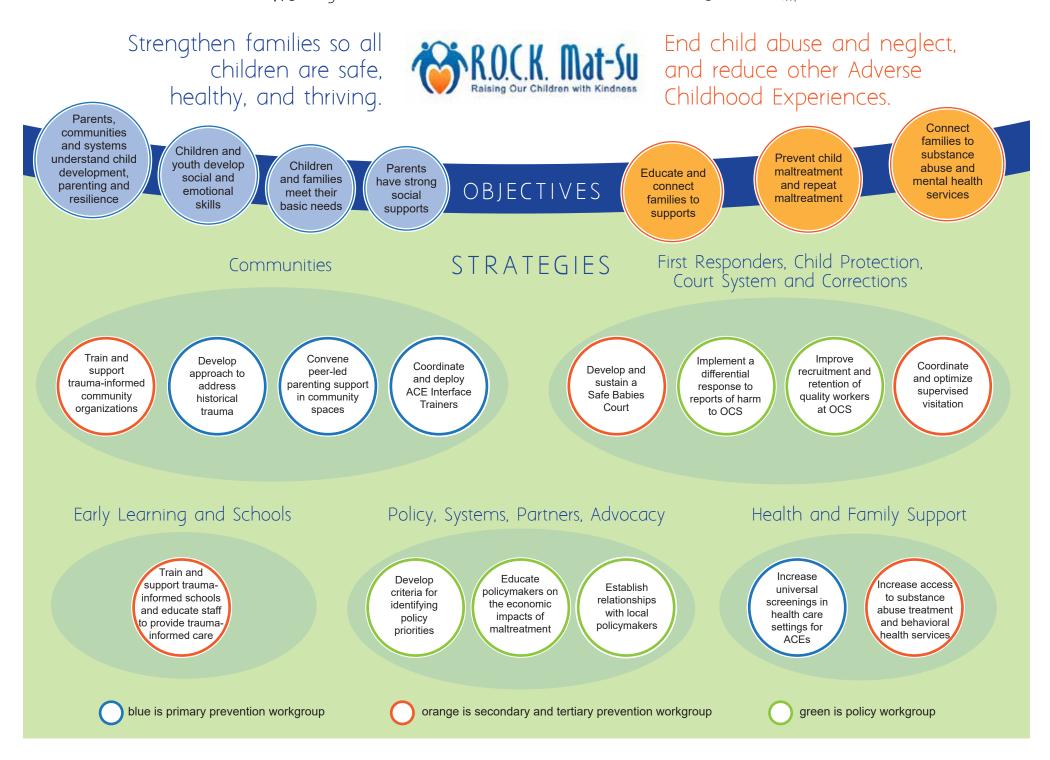

Raising Our Children with Kindness (R.O.C.K.) Mat-Su is a cross-sector collaborative working to promote family resilience and end maltreatment in Alaska's Mat-Su Borough. Since its beginning, R.O.C.K. Mat-Su has reflected the genuine passion of a diverse group of Mat-Su community members to improve the lives of children in our community using a collective approach toward a common goal. Made up of individuals representing the varied communities across the borough, R.O.C.K. Mat-Su focus on building the relationships needed to create meaningful change for children and families. As the work of R.O.C.K. Mat-Su moves forward, we will rigorously evaluate the implementation and outcomes of the strategies adopted by the collaborative to measure progress. It is our belief that through relationships and strategies, R.O.C.K. Mat-Su has the power to strengthen families so all children and are safe, healthy and thriving as well as end child abuse and neglect, and reduce other Adverse Childhood Experiences in the Mat-Su.