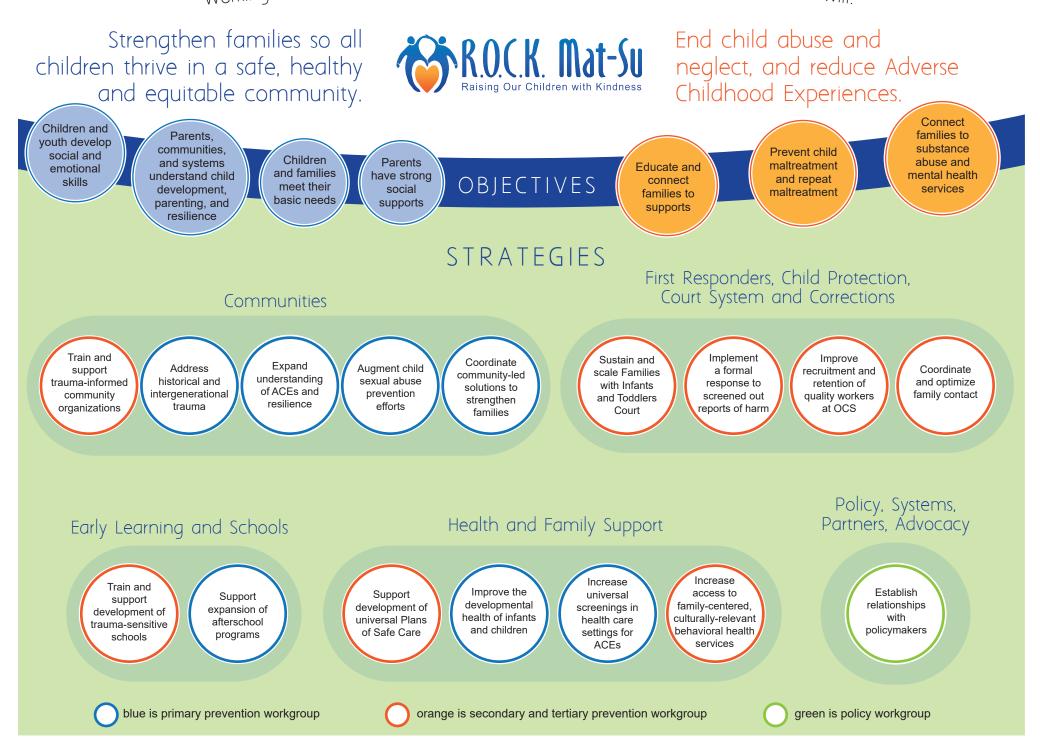

## Vision: All Mat-Su children are safe, healthy, and thriving

## VALUES

Compassionate Hopeful Fun Locally driven Ideal Partnership Healing Harmony Social equity Vibrant Peers supporting peers Simple Wholeness Inclusive Non-judgmental Peaceful Culturally relevant Raising Our Children with Kindness (R.O.C.K.) Mat-Su is a diverse group of community members working collectively to promote family resilience and end child maltreatment in Alaska's Mat-Su Borough. Representing the varied communities of the borough, R.O.C.K. Mat-Su builds relationships and implements effective strategies to realize our vision that all Mat-Su children are safe, healthy and thriving. We welcome your involvement.